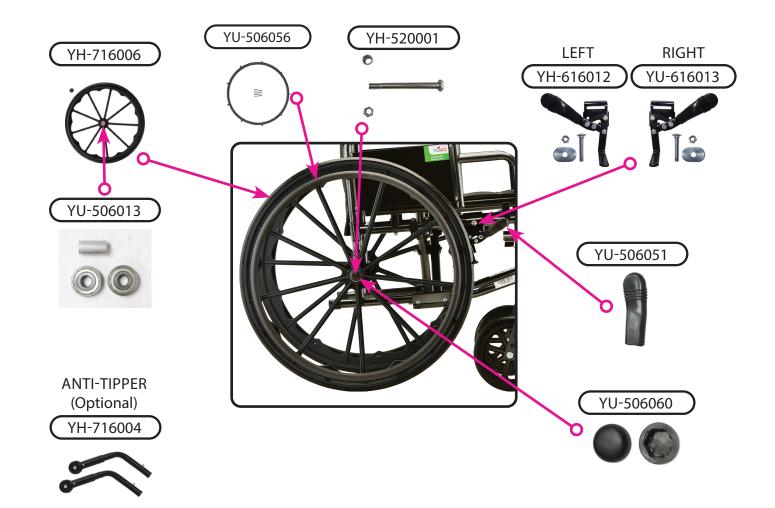

# Rear Wheel Assembly

|             | Item Number 5160S/5160SE/5161S/5161SE |      |
|-------------|---------------------------------------|------|
|             | 5160 Steel Wheelchair                 |      |
|             | SERIAL # BEGINNING WITH "YH"          |      |
| ITEM NUMBER | DESCRIPTION                           | UOM  |
| YH-716004   | ANTI-TIPPER BLACK ADJ (PAIR)          | PAIR |
| YU-506019   | ARM PAD DESK ARM WITH SCREWS          | EACH |
| YU-506052   | ARM PAD FULL LENGTH WITH SCREW        | EACH |
| YH-520001   | AXLE REAR                             | EACH |
| YU-506015   | AXLE SET FOR 8" WHEEL                 | SET  |
| YU-506013   | BEARING & SPACER SET FOR 24" W        | SET  |
| YU-506012   | BEARING & SPACER SET FOR 8" WHEEL     | SET  |
| YH-616012   | BRAKE LEFT                            | EACH |
| YH-616013   | BRAKE RIGHT                           | EACH |
| YU-506011   | CAP FOR FOOTREST (PAIR)               | PAIR |
| S5100SC     | CRADLE FOR REAR SEAT                  | EACH |
| YH-5100LD   | DESK ARM LEFT                         | EACH |

|             | Item Number 5160S/5160SE/5161S/5161SE<br>5160 Steel Wheelchair<br>SERIAL # BEGINNING WITH "YH" |      |  |
|-------------|------------------------------------------------------------------------------------------------|------|--|
|             |                                                                                                |      |  |
|             |                                                                                                |      |  |
| ITEM NUMBER | DESCRIPTION                                                                                    | UOM  |  |
| YH-5100RD   | DESK ARM RIGHT                                                                                 | EACH |  |
| W-7001      | ELEVATING LEG RESTS                                                                            | PAIR |  |
| YU-506003   | FOOT PLATE (PAIR)                                                                              | PAIR |  |
| YH-5000BK   | FOOTRESTS BLACK                                                                                | PAIR |  |
| YU-506045   | FORK FOR FRONT WHEEL                                                                           | EACH |  |
| YH-5101LD   | FULL ARM LEFT                                                                                  | EACH |  |
| YH-5101RD   | FULL ARM RIGHT                                                                                 | EACH |  |
| YU-506039   | GRIP (PAIR)                                                                                    | PAIR |  |
| YU-506056   | HAND RIM FOR 24" WHEEL                                                                         | EACH |  |
| YU-506060   | HUB CAP FOR 24" WHEEL                                                                          | PAIR |  |
| YU-516003   | PANEL LEFT FOR DESK                                                                            | EACH |  |
| YU-516004   | PANEL RIGHT FOR DESK                                                                           | EACH |  |
| YH-616007   | PANEL LEFT FOR FULL ARM                                                                        | EACH |  |
| YH-616008   | PANEL RIGHT FOR FULL ARM                                                                       | EACH |  |
| YU-506054   | PLUG (PAIR) FOR FOOT REST                                                                      | PAIR |  |
| YU-506048   | PLUG (PAIR) FOR FRAME                                                                          | PAIR |  |
| YU-506024   | PIN (4PCS) FOR FOOTREST                                                                        | SET  |  |
| YU-506046   | SCREW CENTER FOR CROSSBAR                                                                      | EACH |  |
| YU-506055   | SCREW FOR ARM PAD                                                                              | PAIR |  |
| YU-506058   | SCREW FOR PANEL/SKIRT GUARD                                                                    | PAIR |  |
| YU-506034   | SEAT BELT                                                                                      | EACH |  |
| YU-506023   | SEAT GLIDE                                                                                     | EACH |  |
| YU-516005   | SUPPORT FOR CROSS BAR                                                                          | EACH |  |
| S5100SB     | SWIVEL BEARING (PAIR)                                                                          | PAIR |  |
| YU-506051   | TIP FOR BRAKE                                                                                  | EACH |  |
| YU-516001   | UPHOLSTERY 16" BACK                                                                            | EACH |  |
| YU-516002   | UPHOLSTERY 16" SEAT                                                                            | EACH |  |
| YU-506005   | WHEEL 8" FRONT                                                                                 | EACH |  |
| YH-716006   | WHEEL REAR WITH CAP                                                                            | EACH |  |