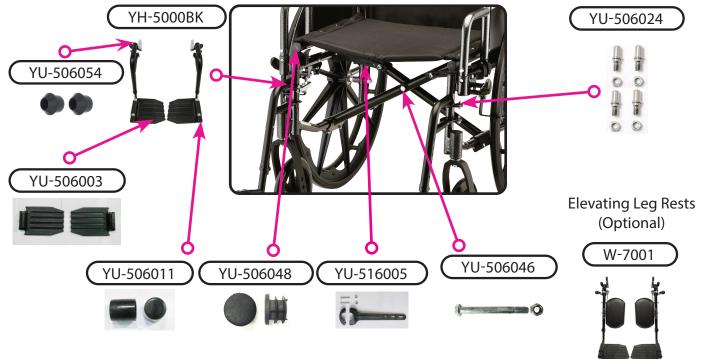

### Footrest & Lower Frame Components

Front Wheel Assembly

# Rear Wheel Assembly

|             | Item Number 5160S/5160SE/5161S/5161SE |      |
|-------------|---------------------------------------|------|
|             | 5160 Steel Wheelchair                 |      |
|             | SERIAL # BEGINNING WITH "YH"          |      |
| ITEM NUMBER | DESCRIPTION                           | UOM  |
| YH-716004   | ANTI-TIPPER BLACK ADJ (PAIR)          | PAIR |
| YU-506019   | ARM PAD DESK ARM WITH SCREWS          | EACH |
| YU-506052   | ARM PAD FULL LENGTH WITH SCREW        | EACH |
| YH-520001   | AXLE REAR                             | EACH |
| YU-506015   | AXLE SET FOR 8" WHEEL                 | SET  |
| YU-506013   | BEARING & SPACER SET FOR 24" W        | SET  |
| YU-506012   | BEARING & SPACER SET FOR 8" WHEEL     | SET  |
| YH-616012   | BRAKE LEFT                            | EACH |
| YH-616013   | BRAKE RIGHT                           | EACH |
| YU-506011   | CAP FOR FOOTREST (PAIR)               | PAIR |
| S5100SC     | CRADLE FOR REAR SEAT                  | EACH |
| YH-5100LD   | DESK ARM LEFT                         | EACH |

|             | Item Number 5160S/5160SE/5161S/5161SE<br>5160 Steel Wheelchair<br>SERIAL # BEGINNING WITH "YH" |      |  |
|-------------|------------------------------------------------------------------------------------------------|------|--|
|             |                                                                                                |      |  |
|             |                                                                                                |      |  |
| ITEM NUMBER | DESCRIPTION                                                                                    | UOM  |  |
| YH-5100RD   | DESK ARM RIGHT                                                                                 | EACH |  |
| W-7001      | ELEVATING LEG RESTS                                                                            | PAIR |  |
| YU-506003   | FOOT PLATE (PAIR)                                                                              | PAIR |  |
| YH-5000BK   | FOOTRESTS BLACK                                                                                | PAIR |  |
| YU-506045   | FORK FOR FRONT WHEEL                                                                           | EACH |  |
| YH-5101LD   | FULL ARM LEFT                                                                                  | EACH |  |
| YH-5101RD   | FULL ARM RIGHT                                                                                 | EACH |  |
| YU-506039   | GRIP (PAIR)                                                                                    | PAIR |  |
| YU-506056   | HAND RIM FOR 24" WHEEL                                                                         | EACH |  |
| YU-506060   | HUB CAP FOR 24" WHEEL                                                                          | PAIR |  |
| YU-516003   | PANEL LEFT FOR DESK                                                                            | EACH |  |
| YU-516004   | PANEL RIGHT FOR DESK                                                                           | EACH |  |
| YH-616007   | PANEL LEFT FOR FULL ARM                                                                        | EACH |  |
| YH-616008   | PANEL RIGHT FOR FULL ARM                                                                       | EACH |  |
| YU-506054   | PLUG (PAIR) FOR FOOT REST                                                                      | PAIR |  |
| YU-506048   | PLUG (PAIR) FOR FRAME                                                                          | PAIR |  |
| YU-506024   | PIN (4PCS) FOR FOOTREST                                                                        | SET  |  |
| YU-506046   | SCREW CENTER FOR CROSSBAR                                                                      | EACH |  |
| YU-506055   | SCREW FOR ARM PAD                                                                              | PAIR |  |
| YU-506058   | SCREW FOR PANEL/SKIRT GUARD                                                                    | PAIR |  |
| YU-506034   | SEAT BELT                                                                                      | EACH |  |
| YU-506023   | SEAT GLIDE                                                                                     | EACH |  |
| YU-516005   | SUPPORT FOR CROSS BAR                                                                          | EACH |  |
| S5100SB     | SWIVEL BEARING (PAIR)                                                                          | PAIR |  |
| YU-506051   | TIP FOR BRAKE                                                                                  | EACH |  |
| YU-516001   | UPHOLSTERY 16" BACK                                                                            | EACH |  |
| YU-516002   | UPHOLSTERY 16" SEAT                                                                            | EACH |  |
| YU-506005   | WHEEL 8" FRONT                                                                                 | EACH |  |
| YH-716006   | WHEEL REAR WITH CAP                                                                            | EACH |  |