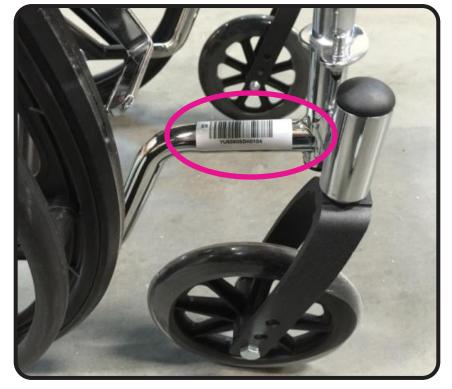

#### An important note from

Many parts listed and/or pictured on this breakdown may appear to be identical to the part(s) required but may actually be different, due to slight dimensional changes.

Please verify that the serial number on your wheelchair corresponds with the serial number series denoted in the below parts list. The serial number is located on a sticker that is attached to the frame near the front wheel (see Figure 1).

If you need further assistance, please call our customer service team at (800) 557-6682.

Thank you!

Figure 1

#### SEE SERIAL NUMBER REFERENCE AT THE BOTTOM