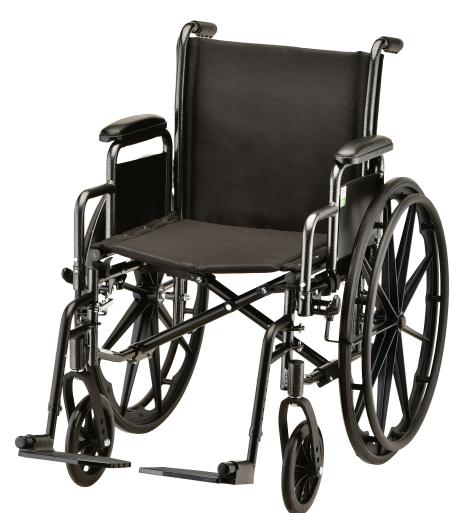

Parts Breakdown For models: 5160S, 5160SE, 5161S, 5161SE Serial # Starting "YH"



**CARE • QUALITY • INNOVATION** 



CONTACT US! We're here to help info@novajoy.com 1800 557 6682 novajoy.com

#### An important note from



Many parts listed and/or pictured on this breakdown may appear to be identical to the part(s) required but may actually be different, due to slight dimensional changes.

Please verify that the serial number on your wheelchair corresponds with the serial number series denoted in the below parts list. The serial number is located on a sticker that is attached to the frame near the front wheel (see Figure 1).

If you need further assistance, please call our customer service team at (800) 557-6682.



Thank you!

Figure 1

## Main Body Components



### Footrest & Lower Frame Components



Front Wheel Assembly

#### SEE SERIAL NUMBER REFERENCE AT THE B