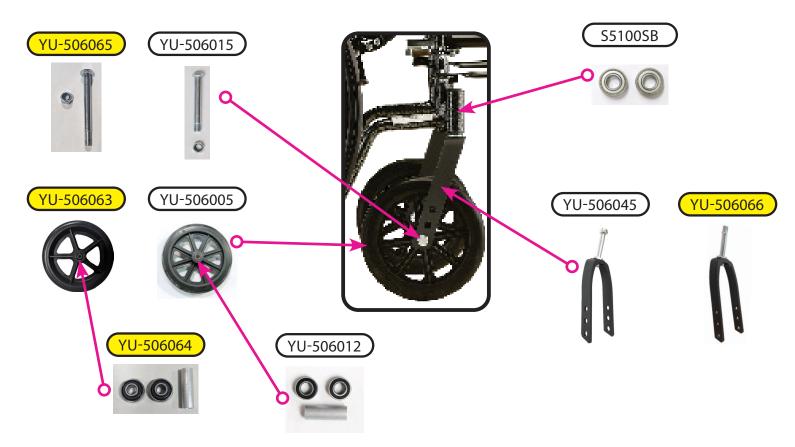

### Footrest & Lower Frame Components

Front Wheel Assembly

# Rear Wheel Assembly

|             | Item Number 5160S/5160SE/5161S/5161SE |      |
|-------------|---------------------------------------|------|
|             | 5160 Steel Wheelchair                 |      |
|             | SERIAL # BEGINNING WITH "YH"          |      |
| ITEM NUMBER | DESCRIPTION                           | UOM  |
| YH-716004   | ANTI-TIPPER BLACK ADJ (PAIR)          | PAIR |
| YU-506019   | ARM PAD DESK ARM WITH SCREWS          | EACH |
| YU-506052   | ARM PAD FULL LENGTH WITH SCREW        | EACH |
| YH-520001   | AXLE REAR                             | EACH |
| YU-506015   | AXLE SET FOR 8" WHEEL                 | SET  |
| YU-506013   | BEARING & SPACER SET FOR 24" W        | SET  |
| YU-506012   | BEARING & SPACER SET FOR 8" WHEEL     | SET  |
| YH-616012   | BRAKE LEFT                            | EACH |
| YH-616013   | BRAKE RIGHT                           | EACH |
| YU-506011   | CAP FOR FOOTREST (PAIR)               | PAIR |
| S5100SC     | CRADLE FOR REAR SEAT                  | EACH |
| YH-5100LD   | DESK ARM LEFT                         | EACH |

|             | Item Number 5160S/5160SE/5161S/5161SE<br>5160 Steel Wheelchair<br>SERIAL # BEGINNING WITH "YH" |      |  |
|-------------|------------------------------------------------------------------------------------------------|------|--|
|             |                                                                                                |      |  |
|             |                                                                                                |      |  |
| ITEM NUMBER | DESCRIPTION                                                                                    | UOM  |  |
| YH-5100RD   | DESK ARM RIGHT                                                                                 | EACH |  |
| W-7001      | ELEVATING LEG RESTS                                                                            | PAIR |  |
| YU-506003   | FOOT PLATE (PAIR)                                                                              | PAIR |  |
| YH-5000BK   | FOOTRESTS BLACK                                                                                | PAIR |  |
| YU-506045   | FORK FOR FRONT WHEEL                                                                           | EACH |  |
| YH-5101LD   | FULL ARM LEFT                                                                                  | EACH |  |
| YH-5101RD   | FULL ARM RIGHT                                                                                 | EACH |  |
| YU-506039   | GRIP (PAIR)                                                                                    | PAIR |  |
| YU-506056   | HAND RIM FOR 24" WHEEL                                                                         | EACH |  |
| YU-506060   | HUB CAP FOR 24" WHEEL                                                                          | PAIR |  |
| YU-516003   | PANEL LEFT FOR DESK                                                                            | EACH |  |
| YU-516004   | PANEL RIGHT FOR DESK                                                                           | EACH |  |
| YH-616007   | PANEL LEFT FOR FULL ARM                                                                        | EACH |  |
| YH-616008   | PANEL RIGHT FOR FULL ARM                                                                       | EACH |  |
| YU-506054   | PLUG (PAIR) FOR FOOT REST                                                                      | PAIR |  |
| YU-506048   | PLUG (PAIR) FOR FRAME                                                                          | PAIR |  |
| YU-506024   | PIN (4PCS) FOR FOOTREST                                                                        | SET  |  |
| YU-506046   | SCREW CENTER FOR CROSSBAR                                                                      | EACH |  |
| YU-506055   | SCREW FOR ARM PAD                                                                              | PAIR |  |
| YU-506058   | SCREW FOR PANEL/SKIRT GUARD                                                                    | PAIR |  |
| YU-506034   | SEAT BELT                                                                                      | EACH |  |
| YU-506023   | SEAT GLIDE                                                                                     | EACH |  |
| YU-516005   | SUPPORT FOR CROSS BAR                                                                          | EACH |  |
| S5100SB     | SWIVEL BEARING (PAIR)                                                                          | PAIR |  |
| YU-506051   | TIP FOR BRAKE                                                                                  | EACH |  |
| YU-516001   | UPHOLSTERY 16" BACK                                                                            | EACH |  |
| YU-516002   | UPHOLSTERY 16" SEAT                                                                            | EACH |  |
| YU-506005   | WHEEL 8" FRONT                                                                                 | EACH |  |
| YH-716006   | WHEEL REAR WITH CAP                                                                            | EACH |  |

| ITEM NUMBER | DESCRIPTION                       | UOM  |
|-------------|-----------------------------------|------|
| YU-506065   | AXLE SET FOR 8"WHEEL              | SET  |
| YU-506064   | BEARING & SPACER SET FOR 8" WHEEL | SET  |
| YU-506066   | FORK FOR FRONT WHEEL              | EACH |
| YU-506063   | WHEEL 8" FRONT                    | EACH |