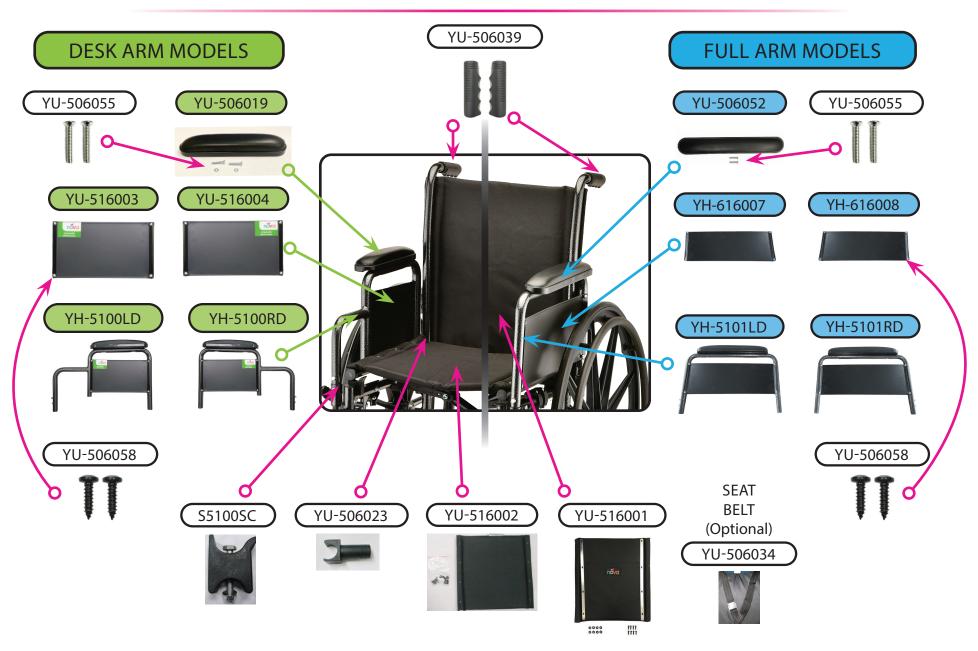

# Rear Wheel Assembly

|             | Item Number 5160S/5160SE/5161S/5161SE |      |
|-------------|---------------------------------------|------|
|             | 5160 Steel Wheelchair                 |      |
|             | SERIAL # BEGINNING WITH "YH"          |      |
| ITEM NUMBER | DESCRIPTION                           | UOM  |
| YH-716004   | ANTI-TIPPER BLACK ADJ (PAIR)          | PAIR |
| YU-506019   | ARM PAD DESK ARM WITH SCREWS          | EACH |
| YU-506052   | ARM PAD FULL LENGTH WITH SCREW        | EACH |
| YH-520001   | AXLE REAR                             | EACH |
| YU-506015   | AXLE SET FOR 8" WHEEL                 | SET  |
| YU-506013   | BEARING & SPACER SET FOR 24" W        | SET  |
| YU-506012   | BEARING & SPACER SET FOR 8" WHEEL     | SET  |
| YH-616012   | BRAKE LEFT                            | EACH |
| YH-616013   | BRAKE RIGHT                           | EACH |
| YU-506011   | CAP FOR FOOTREST (PAIR)               | PAIR |
| S5100SC     | CRADLE FOR REAR SEAT                  | EACH |
| YH-5100LD   | DESK ARM LEFT                         | EACH |

|             | Item Number 5160S/5160SE/5161S/5161SE<br>5160 Steel Wheelchair<br>SERIAL # BEGINNING WITH "YH" |      |  |
|-------------|------------------------------------------------------------------------------------------------|------|--|
|             |                                                                                                |      |  |
|             |                                                                                                |      |  |
| ITEM NUMBER | DESCRIPTION                                                                                    | UOM  |  |
| YH-5100RD   | DESK ARM RIGHT                                                                                 | EACH |  |
| W-7001      | ELEVATING LEG RESTS                                                                            | PAIR |  |
| YU-506003   | FOOT PLATE (PAIR)                                                                              | PAIR |  |
| YH-5000BK   | FOOTRESTS BLACK                                                                                | PAIR |  |
| YU-506045   | FORK FOR FRONT WHEEL                                                                           | EACH |  |
| YH-5101LD   | FULL ARM LEFT                                                                                  | EACH |  |
| YH-5101RD   | FULL ARM RIGHT                                                                                 | EACH |  |
| YU-506039   | GRIP (PAIR)                                                                                    | PAIR |  |
| YU-506056   | HAND RIM FOR 24" WHEEL                                                                         | EACH |  |
| YU-506060   | HUB CAP FOR 24" WHEEL                                                                          | PAIR |  |
| YU-516003   | PANEL LEFT FOR DESK                                                                            | EACH |  |
| YU-516004   | PANEL RIGHT FOR DESK                                                                           | EACH |  |
| YH-616007   | PANEL LEFT FOR FULL ARM                                                                        | EACH |  |
| YH-616008   | PANEL RIGHT FOR FULL ARM                                                                       | EACH |  |
| YU-506054   | PLUG (PAIR) FOR FOOT REST                                                                      | PAIR |  |
| YU-506048   | PLUG (PAIR) FOR FRAME                                                                          | PAIR |  |
| YU-506024   | PIN (4PCS) FOR FOOTREST                                                                        | SET  |  |
| YU-506046   | SCREW CENTER FOR CROSSBAR                                                                      | EACH |  |
| YU-506055   | SCREW FOR ARM PAD                                                                              | PAIR |  |
| YU-506058   | SCREW FOR PANEL/SKIRT GUARD                                                                    | PAIR |  |
| YU-506034   | SEAT BELT                                                                                      | EACH |  |
| YU-506023   | SEAT GLIDE                                                                                     | EACH |  |
| YU-516005   | SUPPORT FOR CROSS BAR                                                                          | EACH |  |
| S5100SB     | SWIVEL BEARING (PAIR)                                                                          | PAIR |  |
| YU-506051   | TIP FOR BRAKE                                                                                  | EACH |  |
| YU-516001   | UPHOLSTERY 16" BACK                                                                            | EACH |  |
| YU-516002   | UPHOLSTERY 16" SEAT                                                                            | EACH |  |
| YU-506005   | WHEEL 8" FRONT                                                                                 | EACH |  |
| YH-716006   | WHEEL REAR WITH CAP                                                                            | EACH |  |